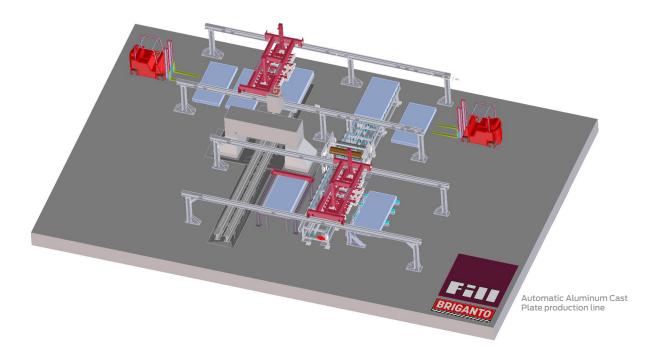

## **OUR MANUFACTURING CAPABILIETS INCLUDE**

- . From a stand-alone Plate Saw up to a fully automatic Cut-to-Size system
- . Automatic trim saws for the Aluminum Plate Mill Industry
- . Semi and fully Automatic Cast Plate Production lines
- . Automatic line-up between different manufacturing processes
- . Quality control, stacking and packaging systems